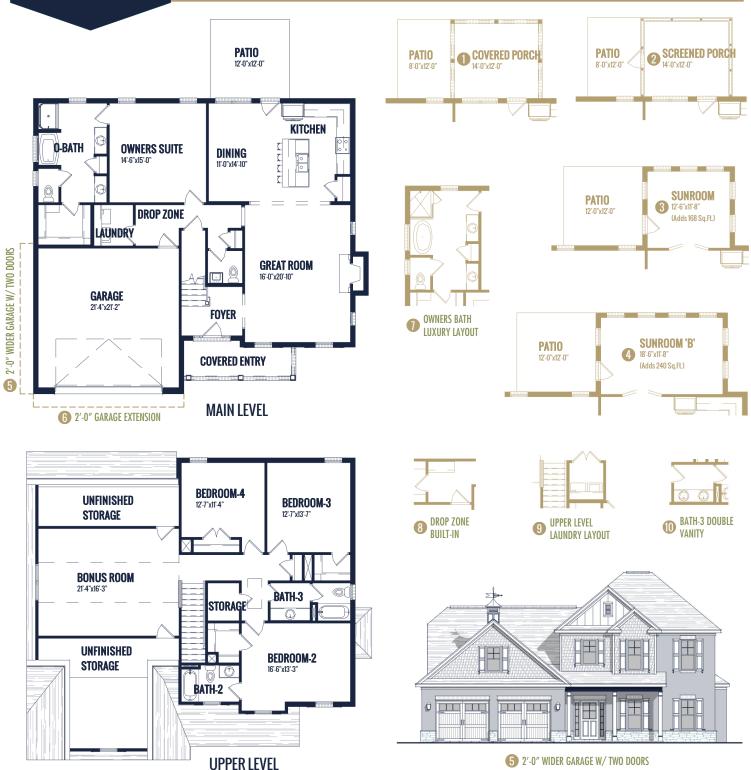

## FLOOR PLAN: ADELINE TRANSITIONAL

## Specs:

Bathrooms:

Bedrooms: 4

Square Footage: 2,898 Sq.Ft.

3.5

First Level: 1,515 Sq.Ft.

Second Level: 1,383 Sq.Ft.

Width: 48'-10" Depth: 44'-10"

## Options Shown:

- Covered Porch
- 2 Screened in Porch
- 3 Sunroom (Adds 168 Sq.Ft.)
- 4 Sunroom 'B' (Adds 240 Sq.Ft.)
- 5 2'-0" Wider Garage w/ Two Doors
- 6 2'-0" Garage Extension

- Owners Bath Luxury Layout
- 8 Drop Zone Built-in
- 9 Upper Level Laundry Layout
- Bath-3 Double Vanity