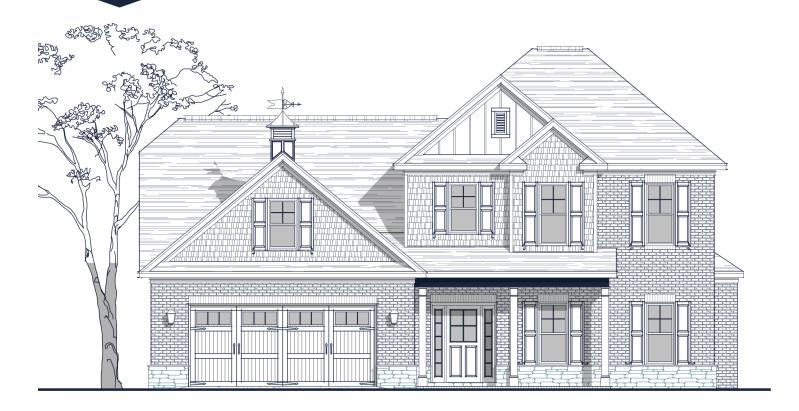

## FLOOR PLAN: ADELINE TRANSITIONAL

## Specs:

Bathrooms:

Bedrooms: 4

Square Footage: 2,898 Sq.Ft.

3.5

First Level: 1,515 Sq.Ft.

Second Level: 1,383 Sq.Ft.

Width: 48'-10" Depth: 44'-10"